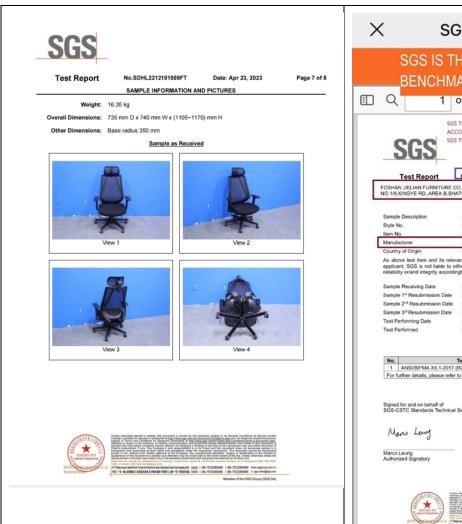

## G. PRODUCT SPECIFIC CERTIFICATES

#### **Comment:**

The test report provided by the company raises significant concerns. It was retrieved from the SGS verification system and belongs to another company, FOSHAN JIELIAN FURNITURE CO., LTD., with GUANGZHOU VIA FURNITURE CO., LTD.'s details substituted in the document. This indicates potential misrepresentation, and the absence of a clear relationship between the two companies further exacerbates the issue. This misalignment severely undermines the credibility of the certification and suggests the need for a thorough investigation into the company's authenticity and ethical practices.